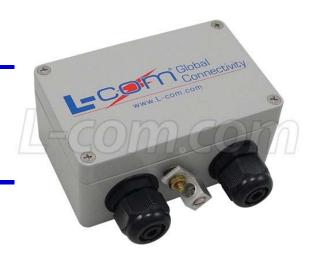

**Model ALW-CAT5EJ** 

# **Industrial Grade Weatherproof Enclosure**

This protector features an industrial grade die cast aluminum enclosure with gasketed cover and concealed mounting holes. It includes an aluminum mounting kit and hardware. PG16 cable glands are provided on the enclosure as well as an external ground clamp to provide a tie point for earth ground. The PG16 cable glands are large enough to pass a un-boot RJ45 connector through so pre-terminated cables can be used.