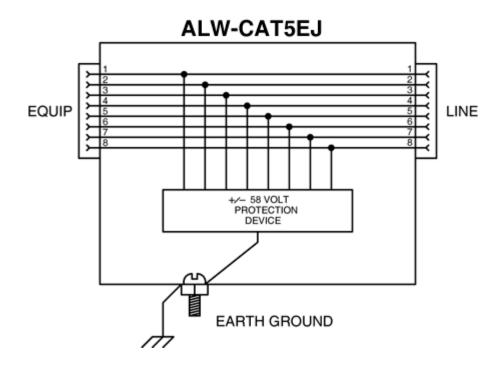

# **Electrical Specifications**

| <b>Ethernet Connectors</b> | (2) Shielded RJ45 Jacks                                                                           |
|----------------------------|---------------------------------------------------------------------------------------------------|
| PoE Clamping Voltage       | +/- 58 Volts                                                                                      |
| CAT5e Data Lines           | Pair 1: Pins 1 and 2 Pair 2: Pins 3 and 6 Pair 3: Pins 4 and 5, Spare Pair 4: Pins 7 and 8, Spare |
| PoE Mode Support           | Mode A and B for power                                                                            |