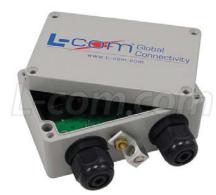

**Model ALW-CAT5EJ** 

# **Industrial Grade Weatherproof Enclosure**

This protector features an industrial grade die cast aluminum enclosure with gasketed cover and concealed mounting holes. It includes an aluminum mounting kit and hardware. PG16 cable glands are provided on the enclosure as well as an external ground clamp to provide a tie point for earth ground. The PG16 cable glands are large enough to pass a un-boot RJ45 connector through so pre-terminated cables can be used.